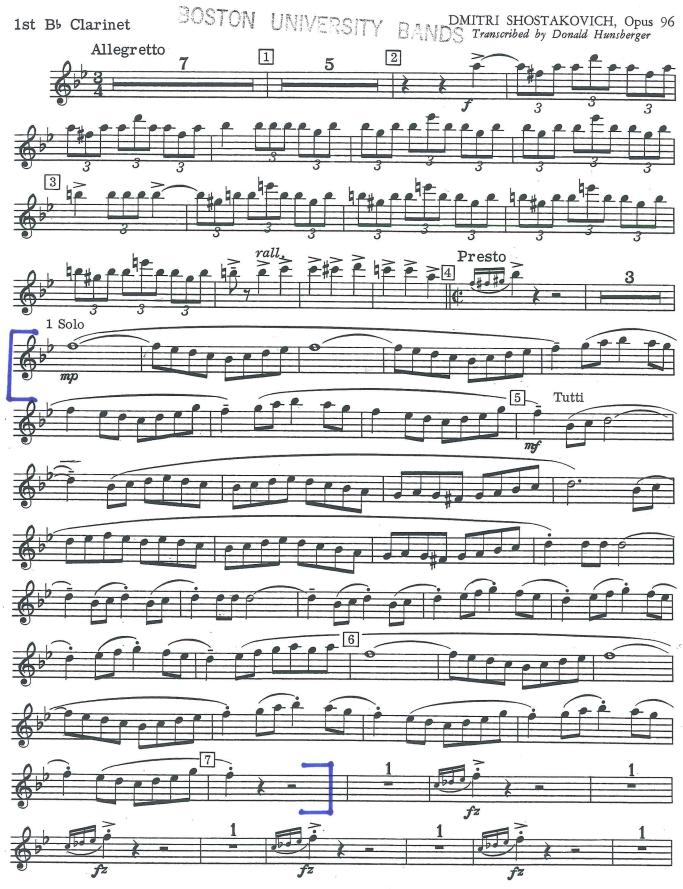

2019 - 2020 Auditions August 20, 2019 Dearborn Performing Arts Center

Prepare an etude, solo piece, or excerpt that best demonstrates your tone. Maximum 2 mins. Prepare the following excerpts:

Clarinet – March – Paul Hindemith B to F Festive Overture- Dmitri Shostakovich 8 measures before 5 to 7, 8 to 11, 26 to 27 <sup>2</sup> 1st Bb Clarinet

## FESTIVE OVERTURE

<sup>©</sup> Copyright MCMLXV by MUSIC CORPORATION OF AMERICA, 322 West 48th Street, New York, N. Y. 10036 International Copyright Secured Made in U.S.A. All Rights Reserved

13

1st Bb Clarinet