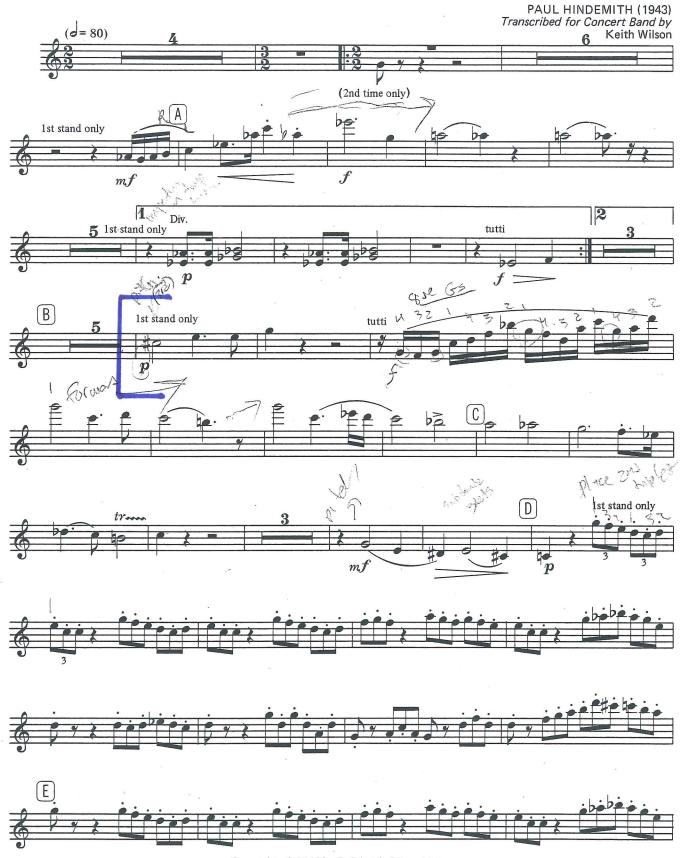

2019 - 2020 Auditions August 20, 2019 Dearborn Performing Arts Center

Prepare an etude, solo piece, or excerpt that best demonstrates your tone. Maximum 2 mins. Prepare the following excerpts:

Clarinet – March – Paul Hindemith B to F Festive Overture- Dmitri Shostakovich 8 measures before 5 to 7, 8 to 11, 26 to 27 <sup>2</sup> 1st Bb Clarinet

MARCH from Symphonic Metamorphosis of Themes by Carl Maria von Weber

Copyright © 1945 by B. Schott's Söhne, Mainz This Transcription Copyright © 1972 by B. Schott's Söhne, Mainz International Copyright Secured Made in U.S.A. All Rights Reserved 1st Bb Clarinet