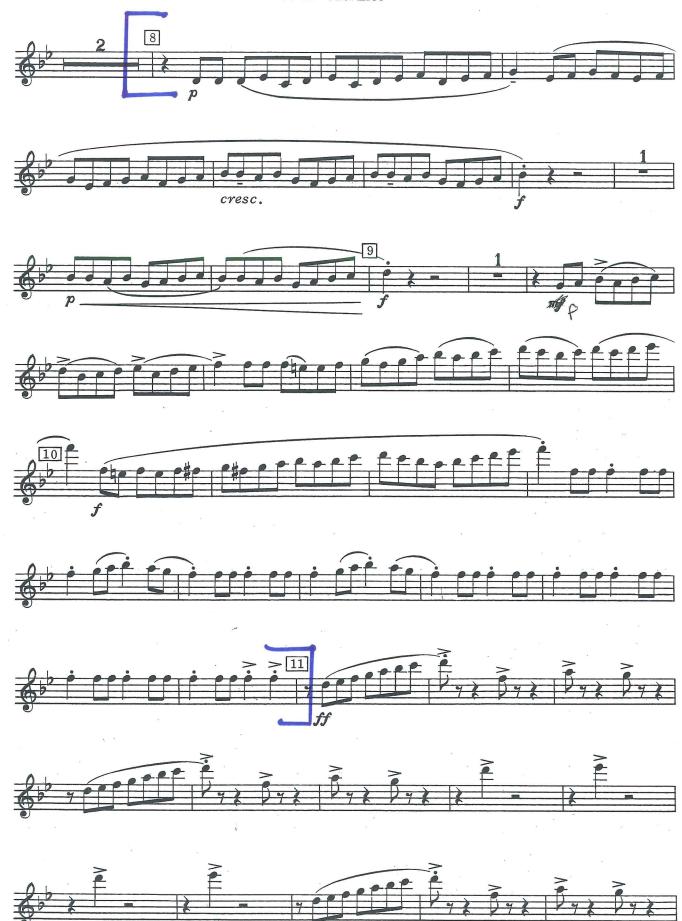

2019 - 2020 Auditions August 20, 2019 Dearborn Performing Arts Center

Prepare an etude, solo piece, or excerpt that best demonstrates your tone. Maximum 2 mins. Prepare the following excerpts:

Clarinet – March – Paul Hindemith B to F Festive Overture- Dmitri Shostakovich 8 measures before 5 to 7, 8 to 11, 26 to 27 <sup>2</sup> 1st Bb Clarinet

## FESTIVE OVERTURE

<sup>©</sup> Copyright MCMLXV by MUSIC CORPORATION OF AMERICA, 322 West 48th Street, New York, N. Y. 10036 International Copyright Secured Made in U.S.A. All Rights Reserved

13

1st Bb Clarinet