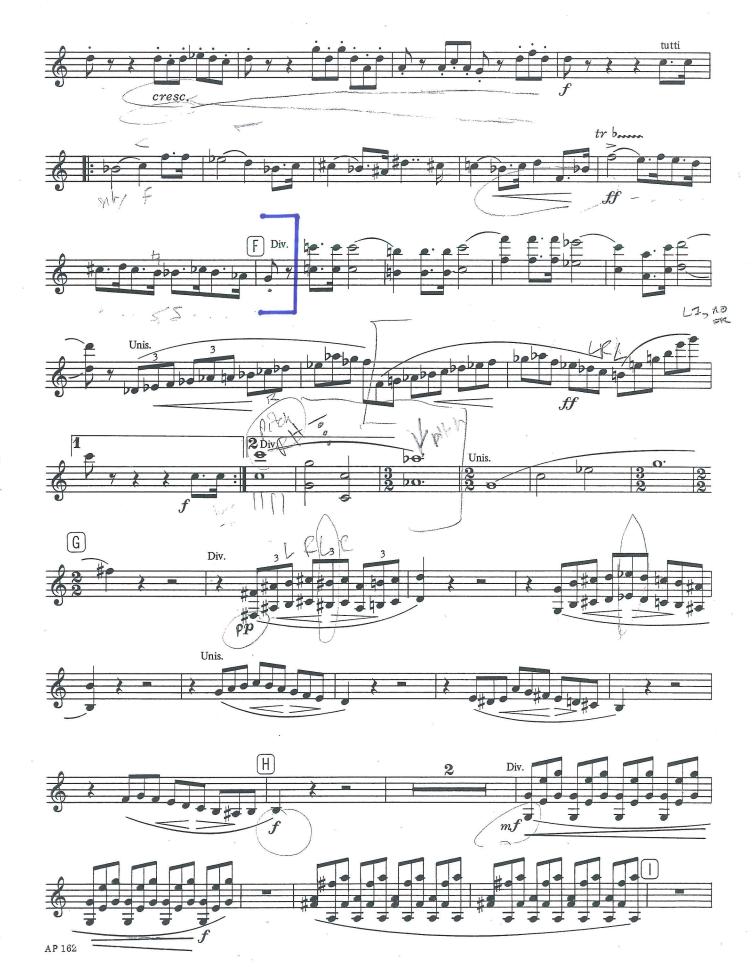

2019 - 2020 Auditions August 20, 2019 Dearborn Performing Arts Center

Prepare an etude, solo piece, or excerpt that best demonstrates your tone. Maximum 2 mins. Prepare the following excerpts:

Clarinet – March – Paul Hindemith B to F Festive Overture- Dmitri Shostakovich 8 measures before 5 to 7, 8 to 11, 26 to 27 <sup>2</sup> 1st Bb Clarinet

MARCH from Symphonic Metamorphosis of Themes by Carl Maria von Weber

Copyright © 1945 by B. Schott's Söhne, Mainz This Transcription Copyright © 1972 by B. Schott's Söhne, Mainz International Copyright Secured Made in U.S.A. All Rights Reserved 1st Bb Clarinet